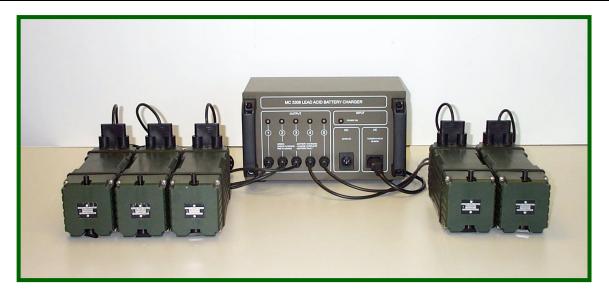

## MIL/MC3008 Military Battery Charger For MA-4025

- 5 way charger for MA-4025 military batteries. Also available as a 2 output charger.
- 115/230V ac or 24V dc powered for vehicle use.
- Robust construction and easy grip handles for portability
- Vehicle mounting kit includes mounting plate and dc power lead

Charger functions include:

- Pre charge test to check battery fit to charge
- Normal charge 14 hour timed charge
- Balance charge trickle charge to maintain capacity at completion of normal charge.

The MIL/MC3008 is designed for charging most types of military battery, please specify battery type when ordering. The unit is designed and manufactured in the UK giving the user unbeatable product support.