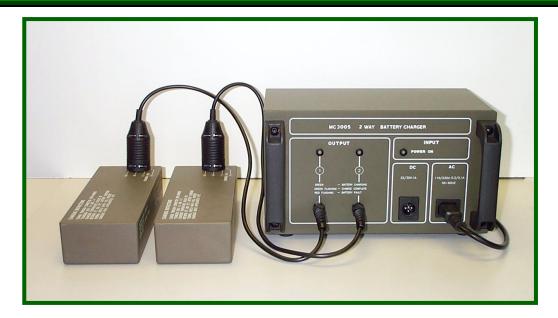

## MIL/MC3005 Military Battery Charger for BB-586/U

- 2 way charger for military BB-586/U batteries. Also available as 3, 4 or 5 output.
- 115/230V ac, or 24V dc supply for vehicle use
- Robust construction and easy grip handles for portability
- Vehicle mounting kit includes mounting plate and dc power lead

## Charger functions include:

- Pre charge test to check battery fit to charge
- Normal charge 14 hour timed charge
- Balance charge trickle charge to maintain capacity at completion of normal charge.

The MIL/MC3005 is designed and manufactured in the UK giving the user unbeatable product support.