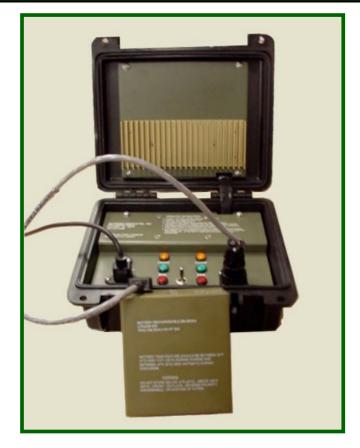

## MIL/MC1-90 Military Battery Charger for BB-2590/U

- Charger for military Lithium Ion BB-2590 batteries
- Portable, lightweight and robust suitcase style charger
- Constant current charge, with timer over ride
- Dual outputs for charging each half of the BB-2590 battery
- Indicators for charge in progress, charge complete and fault

| Function                        | Value                                               |
|---------------------------------|-----------------------------------------------------|
| Constant current charge current | 1.75A per section                                   |
| Constant voltage charge voltage | 16.8V per section (4.2V per cell)                   |
| Charge termination              | When current drops to 300mA                         |
| Number of batteries             | 1                                                   |
| Output power                    | 60 Watts                                            |
| AC supply voltage               | 110V (95-132V) or 230V (190-264V) internally wired  |
| Dimensions                      | 280mm x 267mm x 127mm                               |
| Weight                          | 4.5kgs                                              |
| Case                            | High impact ABS with pressure relief valve          |
| Environmental                   | Sealed to IP55, Shock and vibration to MIL-Std 810E |
| Charging temperature            | 0°C to +50°C                                        |
| Storage temperature             | -40°C to +70°C                                      |